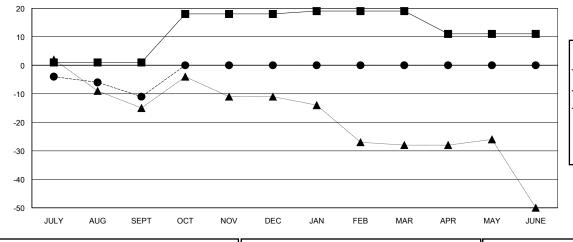

## LOCATION NEW ZEALAND

**GMT CA** 

| Clubs                 |               |           |               | Members               |                           |                         |                                              |
|-----------------------|---------------|-----------|---------------|-----------------------|---------------------------|-------------------------|----------------------------------------------|
| RESULTS FOR 2017-2018 |               |           |               | RESULTS FOR 2017-2018 |                           |                         |                                              |
| QUARTER               | NEW CLUB GOAL | NEW CLUBS | DROPPED CLUBS | QUARTER               | MEMBER GROWTH NET<br>GOAL | MEMBER GROWTH<br>ACTUAL | DROPPED MEMBERS ACTUAL (including transfers) |
| JULY/AUG/SEPT         | 0             | 0         | 1             | JULY/AUG/SEPT         | 1                         | 26                      | 37                                           |
| OCT/NOV/DEC           | 1             | 0         | 0             | OCT/NOV/DEC           | 17                        | 0                       | 0                                            |
| JAN/FEB/MAR           | 0             | 0         | 0             | JAN/FEB/MAR           | 1                         | 0                       | 0                                            |
| APR/MAY/JUNE          | 0             | 0         | 0             | APR/MAY/JUNE          | -8                        | 0                       | 0                                            |

- ● - MEMBER GROWTH ACTUAL
- ▲ - LAST YEAR MEMBERSHIP ACTUAL

| DROPPED CLUBS: 1 |    |
|------------------|----|
| DROPPED MEMBERS  |    |
| DECEASED         | 8  |
| CLUB CANCELLED   | 0  |
| OTHER            | 29 |
| TOTAL            | 37 |